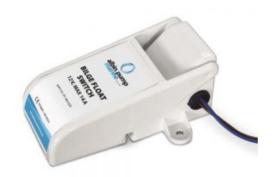

#### Bilge Float Switch 12/24/30V

The 12/24/30V bilge float switch activates your bilgepump automatically when water exceeds the acceptable level and deactivate when water has been removed. For a fully automatic removal of your bilge water connect a switch to your electrical bilge pump. Safe removal of bilgewater when nobody is onboard, approved for 500 000 cycles. 14A fuse.

| SKU: 01-66-025 Ca | tegory: Accessories                                                                                                |
|-------------------|--------------------------------------------------------------------------------------------------------------------|
| Weight (approx)   | 0.12 kg / 0.25 lbs                                                                                                 |
| Туре              | Electric Switch                                                                                                    |
| Certification     | CE marked 94/25/ECC, ISO8846 Small Craft, Electromagnetic compatibility 89/336/EEC, EN51014 1993/radio disturbance |