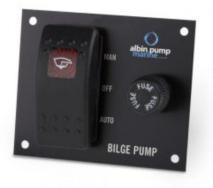

#### Bilge Pump Panel 3-way 24V

Three- positions switch bilge pump control panel 24V. Manual, automatic or off. The automatic feature operates in combination with automatic bilge level switches or automatic bilge pumps. Integrated fuse holder, fuse and operating light.

| SKU: 01-66-028 | Category: Accessories                                                                                              |
|----------------|--------------------------------------------------------------------------------------------------------------------|
| Туре           | Control Panel                                                                                                      |
| Certification  | CE marked 94/25/ECC, ISO8846 Small Craft, Electromagnetic compatibility 89/336/EEC, EN51014 1993/radio disturbance |