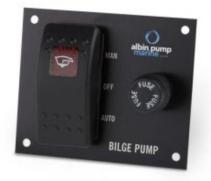

#### Bilge Pump Panel 3-way 12V

Three- positions switch bilge pump control panel 12V. Manual, automatic or off. The automatic feature operates in combination with automatic bilge level switches or automatic bilge pumps. Integrated fuse holder, fuse and operating light.

| SKU: 01-66-027 | Category: Accessories                                                                                              |
|----------------|--------------------------------------------------------------------------------------------------------------------|
| Туре           | Control Panel                                                                                                      |
| Certification  | CE marked 94/25/ECC, ISO8846 Small Craft, Electromagnetic compatibility 89/336/EEC, EN51014 1993/radio disturbance |