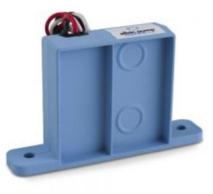

#### Digital Bilge Switch 12/24V-bulk

The 12/24V digital bilge switch activates your bilgepump automatically when water exceeds the acceptable level and deactivate when water has been removed. For a fully automatic removal of your bilge water connect a switch to your electrical bilge pump. Field sensing digital technology, fully sealed without any moving parts. Will not corrode and are not affected by oil or debris.

SKU: 01-39-039 Category: Accessories

| Weight (approx) | 0.05 kg / 0.12 lbs (per unit)                                                                                      |
|-----------------|--------------------------------------------------------------------------------------------------------------------|
| Туре            | Electronic Switch                                                                                                  |
| Certification   | CE marked 94/25/ECC, ISO8846 Small Craft, Electromagnetic compatibility 89/336/EEC, EN51014 1993/radio disturbance |