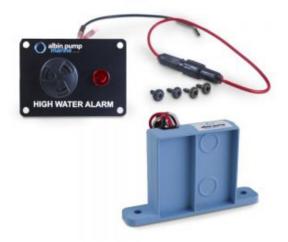

#### Digital Bilge High Water Alarm Kit 24V

The 24V digital bilge sensor detects when there is water in the bilge or a tank. Field sensing digital technology, fully sealed without any moving parts. Will not corrode and are not affected by oil or debris. 24V display panel, 1 LED and piezo alarm integrated, including 152mm (6") wire leads, fuse and fuse holder.

| SKU: 01-69-042 ( | Category: Accessories                                                                                              |
|------------------|--------------------------------------------------------------------------------------------------------------------|
| Weight (approx)  | 0.12 kg / 0.25 lbs                                                                                                 |
| Туре             | Electronic Sensor                                                                                                  |
| Certification    | CE marked 94/25/ECC, ISO8846 Small Craft, Electromagnetic compatibility 89/336/EEC, EN51014 1993/radio disturbance |