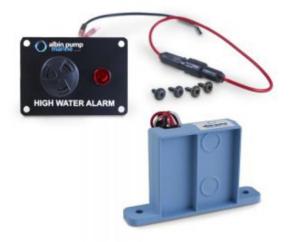

#### Digital Bilge High Water Alarm Kit 12V

The 12V digital bilge sensor detects when there is water in the bilge or a tank. Field sensing digital technology, fully sealed without any moving parts. Will not corrode and are not affected by oil or debris. 12V display panel, 1 LED and piezo alarm integrated, including 152mm (6") wire leads, fuse and fuse holder.

| SKU: 01-69-041 Ca | tegory: Accessories                                                                                                |
|-------------------|--------------------------------------------------------------------------------------------------------------------|
| Weight (approx)   | 0.05 kg / 0.12 lbs                                                                                                 |
| Туре              | Electronic Sensor                                                                                                  |
| Certification     | CE marked 94/25/ECC, ISO8846 Small Craft, Electromagnetic compatibility 89/336/EEC, EN51014 1993/radio disturbance |