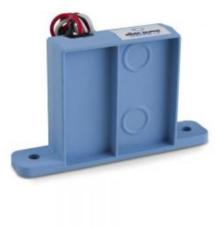

#### Digital Bilge Switch 12/24V

The 12/24V digital bilge switch activates your bilgepump automatically when water exceeds the acceptable level and deactivate when water has been removed. For a fully automatic removal of your bilge water connect a switch to your electrical bilge pump. Field sensing digital technology, fully sealed without any moving parts. Will not corrode and are not affected by oil or debris.

| SKU: 01-66-037 Ca | tegory: Accessories                                                                                                |
|-------------------|--------------------------------------------------------------------------------------------------------------------|
| Weight (approx)   | 0.05 kg / 0.12 lbs                                                                                                 |
| Туре              | Electronic Switch                                                                                                  |
| Certification     | CE marked 94/25/ECC, ISO8846 Small Craft, Electromagnetic compatibility 89/336/EEC, EN51014 1993/radio disturbance |