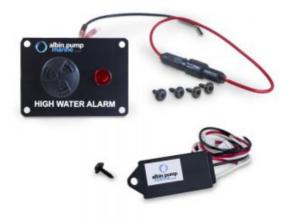

#### Digital Bilge High Water Alarm Kit 12V

The 12V digital bilge sensor detects when there is water in the bilge or a tank. Field sensing digital technology, fully sealed without any moving parts. Will not corrode and are not affected by oil or debris. 12V display panel, 1 LED and piezo alarm integrated, including 152mm (6") wire leads, fuse and fuse holder.

| SKU: 01-69-041 Ca | tegory: Accessories                                                                                                |
|-------------------|--------------------------------------------------------------------------------------------------------------------|
| Weight (approx)   | 0.05 kg / 0.12 lbs                                                                                                 |
| Туре              | Electronic Sensor                                                                                                  |
| Certification     | CE marked 94/25/ECC, ISO8846 Small Craft, Electromagnetic compatibility 89/336/EEC, EN51014 1993/radio disturbance |